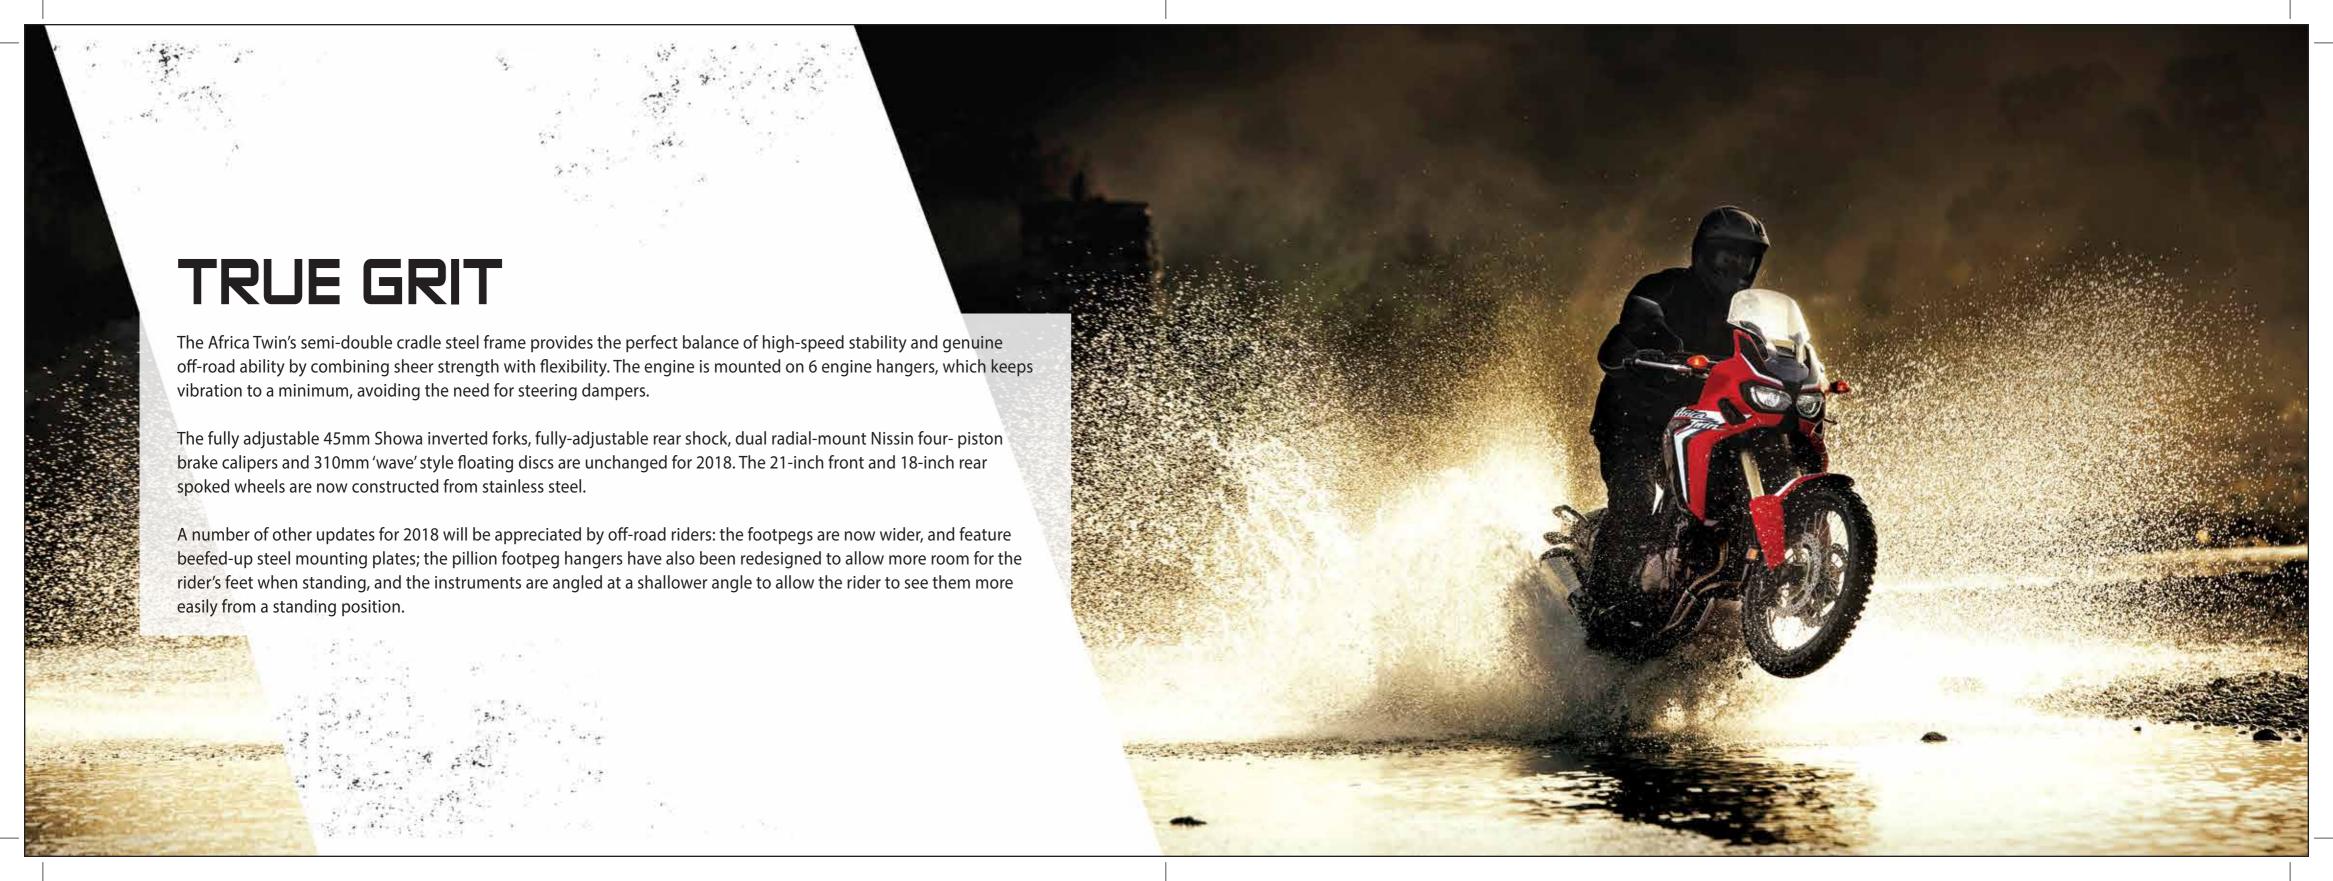

## SPECIFICATION\*

FRAME & SUSPENSION
Frame type: Semi Double Cradle

Front: Inverted Telescopic Fork

Rear: Pro-Link

**TYRES & BRAKES** 

Tyre size (front): 90/90-21M/C 54H Tyre size (Rear): 150/70R18M/C 70H

Tyre type (front): Tube Type

Tyre type (rear): Tube Type

ABS system type: ABS 2-Channel with rear ABS Off Switch Brake type & size (front): Hydraulic Double Disk 310mm

Brake type & size (rear): Hydraulic Disk 256mm