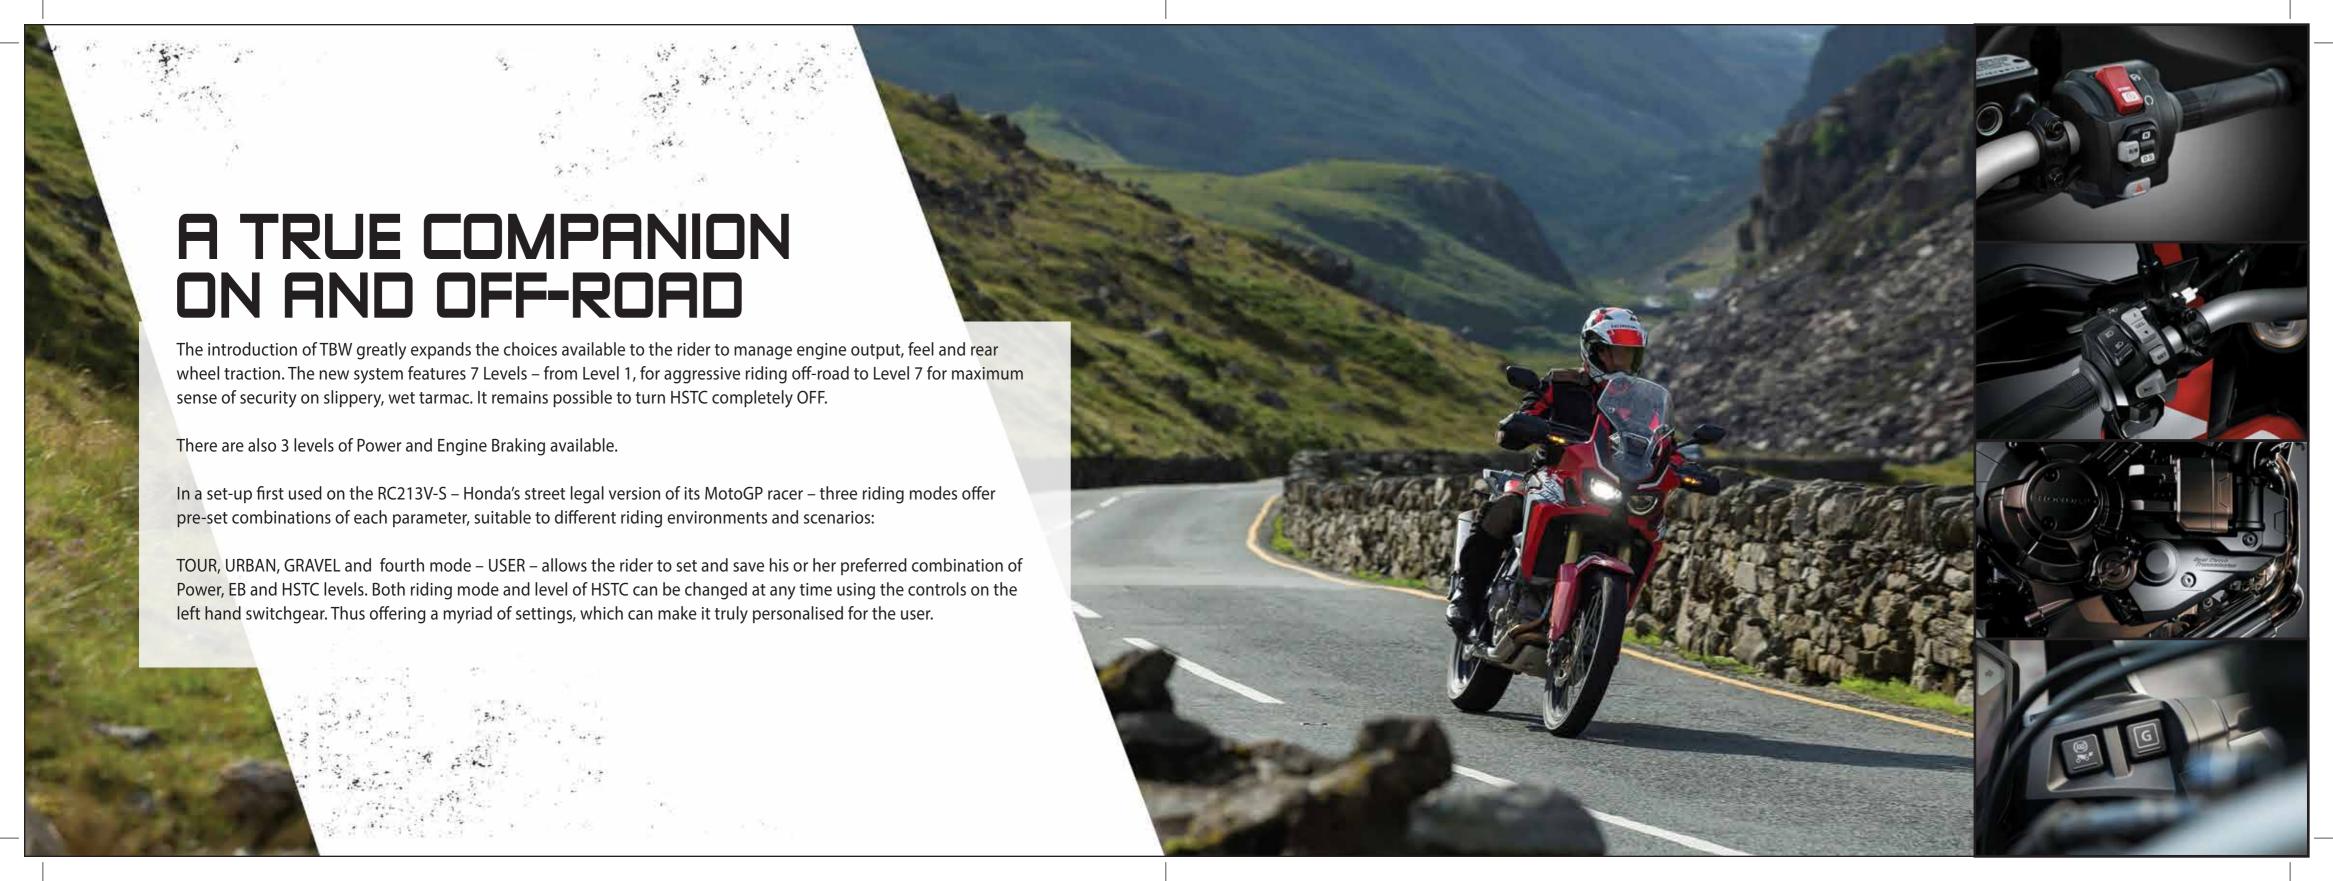

): 90/90-21M/C 54H Tyre size (Rear): 150/70R18M/C 70H

Tyre type (front): Tube Type

Tyre type (rear): Tube Type

ABS system type: ABS 2-Channel with rear ABS Off Switch Brake type & size (front): Hydraulic Double Disk 310mm

Brake type & size (rear): Hydraulic Disk 256mm

TRANSMISSION
No of gears: 6

Dealer Stamp:

<sup>+</sup>The technical specifications and design of the vehicle may vary according to the requirements and conditions without any notice.

Accessories shown in the picture are not a part of standard equipment.



Honda Motorcycle and Scooter India Pvt. Ltd.,

Registered Office: Commercial Complex II, Sector - 49-50, Golf Course Extension Road, Gurugram - 122018 (Haryana), India; Website: www.honda2wheelersindia.com; Customer Care: customercare@honda2wheelersindia.com