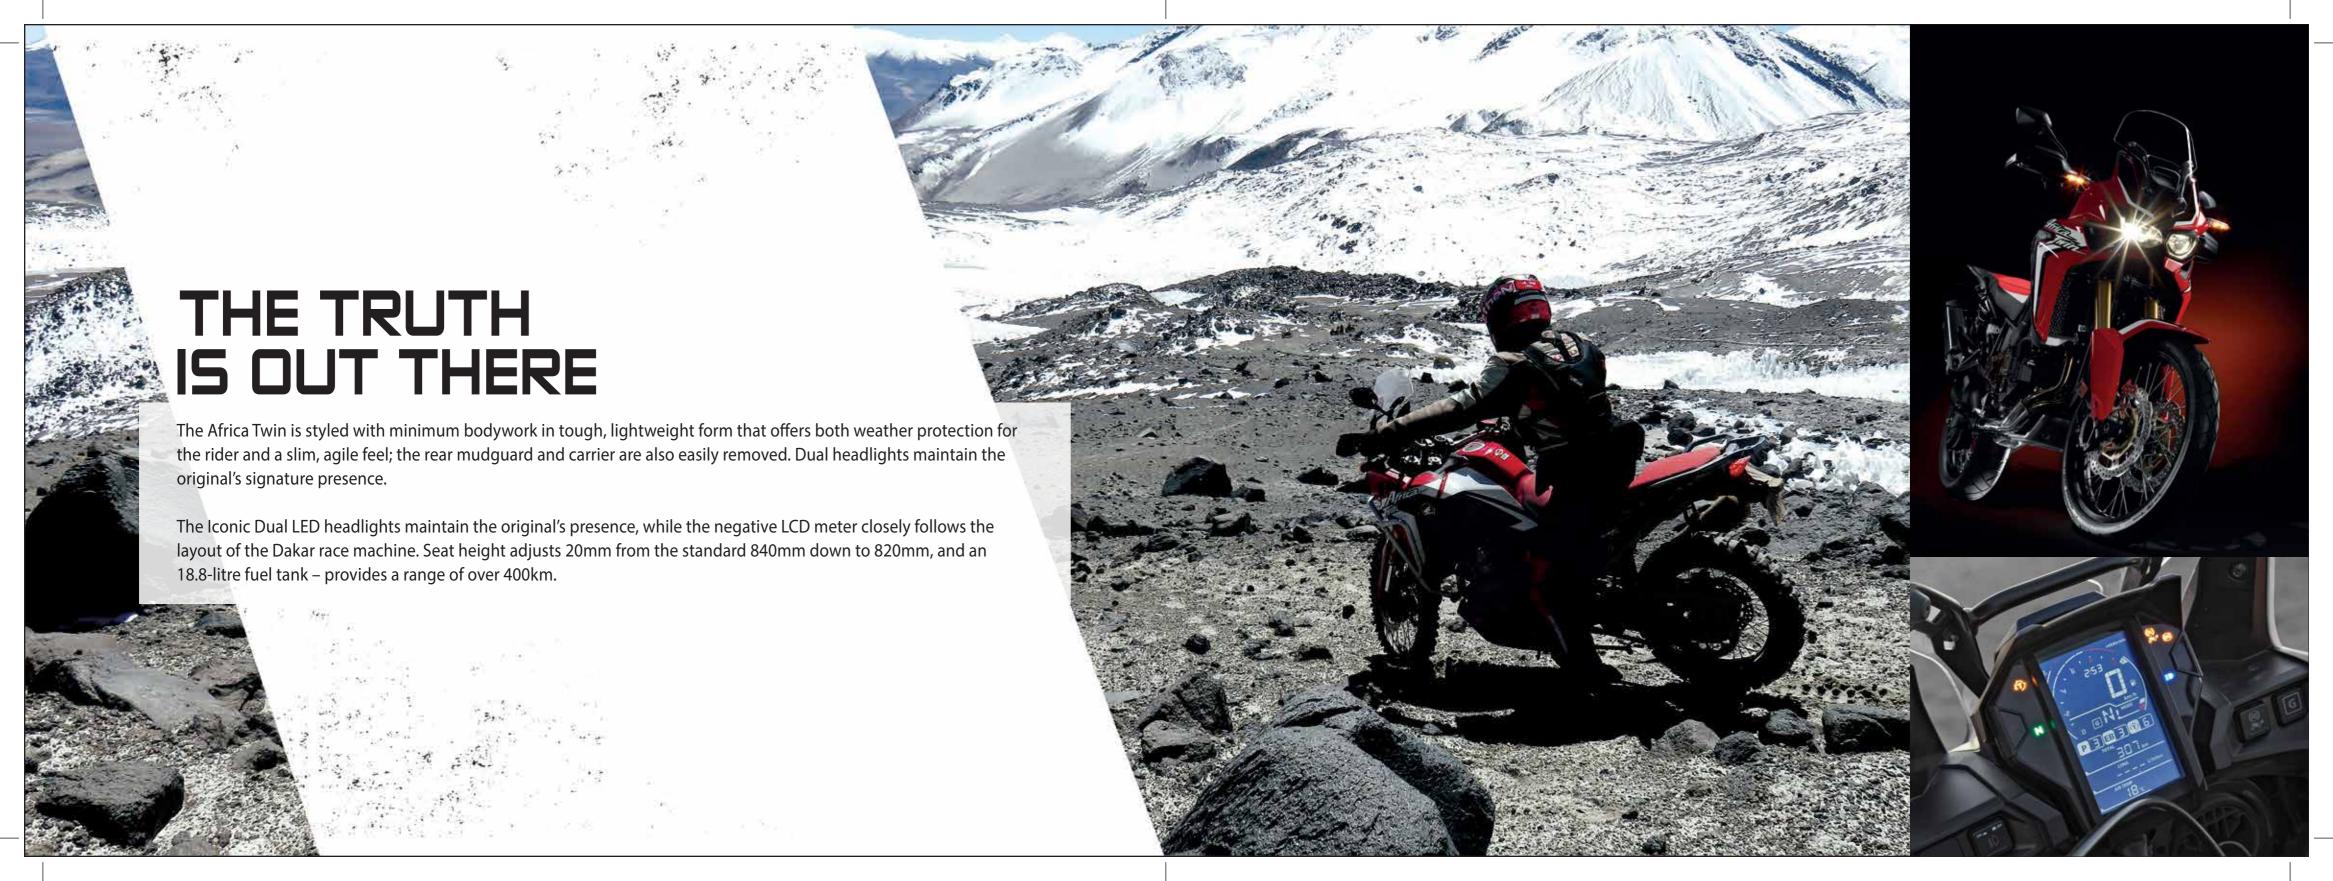

## **BODY DIMENSIONS**

Length: 2334 mm

Width: 932 mm

Height: 1478 mm

Wheel base: 1571 mm

Seat height: 840mm-820mm (Adjustable)

Kerb weight: 243 Kg

Fuel tank capacity: 18.8 Ltrs

## **ELECTRICALS**

Lithium-ion Battery: 12V 11.2A-h

Head lamp (LED): Hi 17W X 1, Low 18W X1