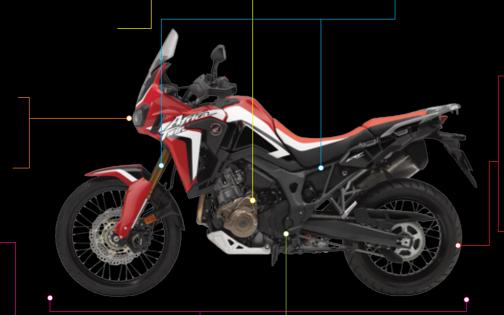

## <u>ENGINE</u>

Type: Liquid Cooled, 4 stroke, SI Engine

No. of cylinder: Two

Displacement: 999.11 cc

Max net power: 65.4 kW (89PS) @ 7500 rpm

Max net torque: 93.1 Nm @ 6000 rpm

Bore x Stroke (mm): 92.000 x 75.148

Compression ratio: 10.0:1

Valve system: Overhead Camshaft (OHC) Type

Fuel system: Fuel Injection

Clutch type: Dual Clutch Transmission

## **ELECTRICALS**

Lithium-ion Battery: 12V 11.2A-h

Head lamp (LED): Hi 17W X 1, Low 18W X1

## **BODY DIMENSIONS**

Length: 2334 mm

Width: 932 mm

Height: 1478 mm

Wheel base: 1571 mm

Seat height: 840mm-820mm (Adjustable)

Kerb weight: 243 Kg

Fuel tank capacity: 18.8 Ltrs

Ground clearance: 251 mm

## SPECIFICATION\*

FRAME & SUSPENSION
Frame type: Semi Double Cradle

Front: Inverted Telescopic Fork

Rear: Pro-Link

**TYRES & BRAKES** 

Tyre size (front): 90/90-21M/C 54H Tyre size (Rear): 150/70R18M/C 70H

Tyre type (front): Tube Type

Tyre type (rear): Tube Type

ABS system type: ABS 2-Channel with rear ABS Off Switch Brake type & size (front): Hydraulic Double Disk 310mm

Brake type & size (rear): Hydraulic Disk 256mm

TRANSMISSION
No of gears: 6

Dealer Stamp:

<sup>+</sup>The technical specifications and design of the vehicle may vary according to the requirements and conditions without any notice.

Accessories shown in the picture are not a part of standard equipment.